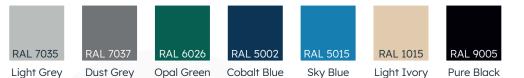

ber 2013



• Manoeuvre: • Portable control box equipped with 2 batteries 12V 5,5 Ah

· Independent charger to plug into an electrical outlet 220 V

· Ratchet spanner only in case of an electrical failure

Membrane: PVC pre-stressed membrane

**Belt:** Polyurethane with stainless steel cables

Méchanical: All the metallic parts involved in the security are in anodized aluminium

and 316 stainless steel

Rails: Anodized aluminum

**Casing:** Polyester powder-coated aluminium, matt finished of Ral colour 7037 (standard)

**Length:** min 2 meters -> max 24 meters

**Width:** min 2 meters -> max 8,5 meters (depending on the length of the cover)<sup>1</sup>

( $\binom{i}{j}$ ) • **Speed :** Closing/opening time : 60 seconds for a length of 13 meters

#### **AVAILABLE COLOURS OF THE MEMBRANE**



### **AVAILABLE OPTIONS**

- All-terrain rail (RTT) 72,0 mm x 10,6 mm (unregular surface or low density)
- The casing is available in all RAL K7 Classic paints except for fluo and metallic paints.
- · Mechanical closing sensor

## **MEASURES** (in mm)









**Technical Data Sheet:** Semi-Automatic Model Cover 102 in compliance with the Afnor NF P90-308 standard of December 2013 - LNE certified **Coverseal**