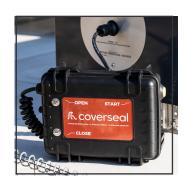

#### **SPECIFICATIONS**

4-season safety cover that complies with the AFNOR regulation NF P90-308 December 2013

• Manoeuvre: • Portable control box equipped with 2 batteries 12V 5,5 Ah

· Independent charger to plug into an electrical outlet 220 V

· Ratchet spanner only in case of an electrical failure

Membrane: PVC pre-stressed membrane

**Belt:** Polyurethane with stainless steel cables

Méchanical: All the metallic parts involved in the security are in anodized aluminium