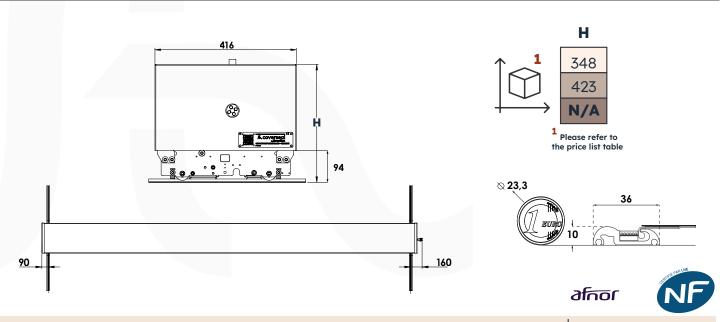

## **MEASURES** (in mm)

**Technical Data Sheet:** Semi-Automatic Model Cover 102 in compliance with the Afnor NF P90-308 standard of December 2013 - LNE certified **Coverseal**