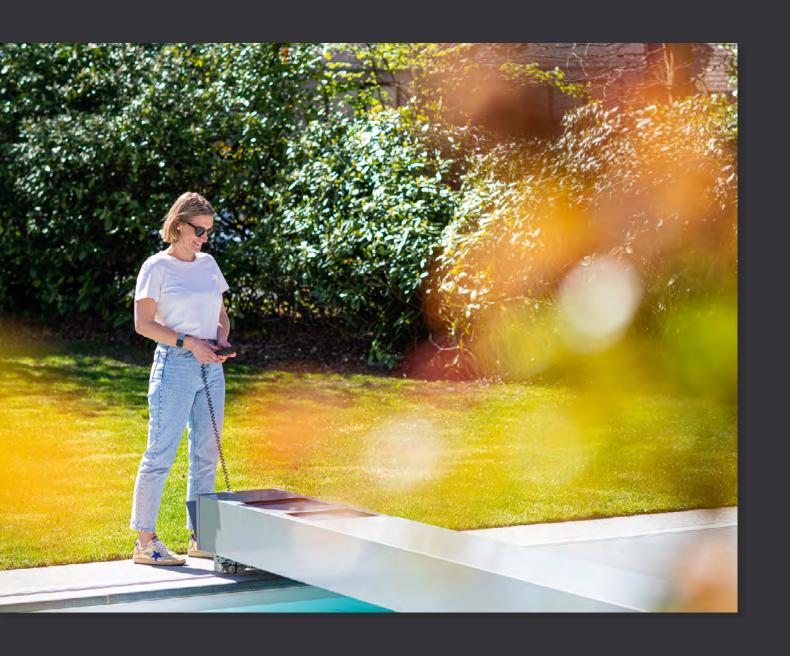

# Automatic/ *Model.*

The «Automatic» model is the crown of our range, combining technology, aesthetics and respect for the environment. Actuated by a wired or wireless control unit (with the pool kept in sight), it will provide you with optimum convenience and allow you to uncover or make your pool safe in less than one minute. His cover is chosen by demanding customers who refuse to compromise between aesthetics and performance.