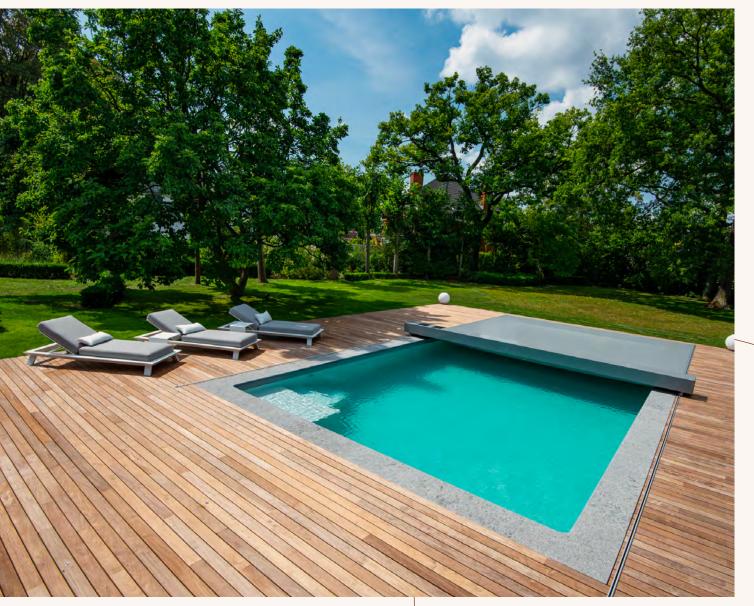

### Total immersion in the landscape

Coverseal offers you different models according to your needs & requirements.

# Automatic/ *Model.*

The «Automatic» model is the crown of our range, combining technology, aesthetics and respect for the environment. Actuated by a wired or wireless control unit (with the pool kept in sight), it will provide you with optimum convenience and allow you to uncover or make your pool safe in less than one minute. His cover is chosen by demanding customers who refuse to compromise between aesthetics and performance.