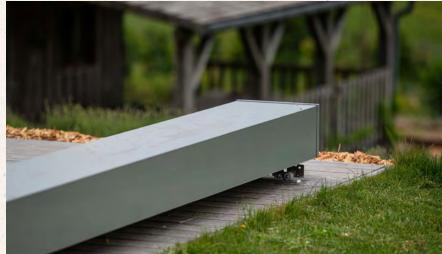

## A reliable & patented technology

The exclusive, patented Coverseal system comprises a unique mechanism that allows the fabric to unroll and lock in place thanks to an extra-flat, extremely discreet, 10 mm thick rail. The fabric was developed by the Serge Ferrari brand, the world leader in this market, for top resistance to UV rays, extreme climatic conditions and the most exacting standards, particularly NF P90-308 of December 2013.