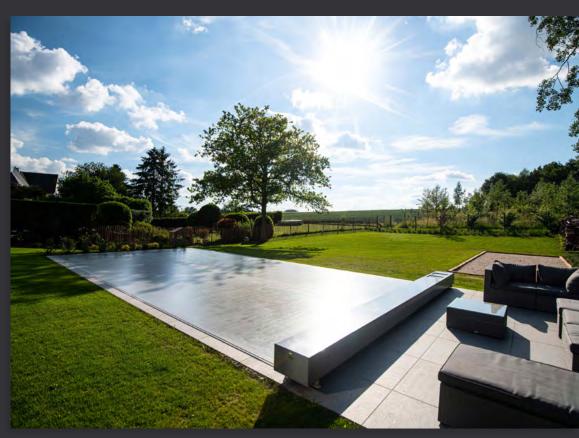

## A reliable & patented technology

The exclusive, patented Coverseal system comprises a unique mechanism that allows the fabric to unroll and lock in place thanks to an extra-flat, extremely discreet, 10 mm thick rail. The fabric was developed by the Serge Ferrari brand, the world leader in this market, for top resistance to UV rays, extreme climatic conditions and the most exacting standards, particularly NF P90-308 of December 2013.

#### The *benefits* of the Coverseal.

The Coverseal brand was born from the desire to provide a solution that is as aesthetic as it is efficient.

COVERSEAL.COM

The coverseal embraces to your environment.