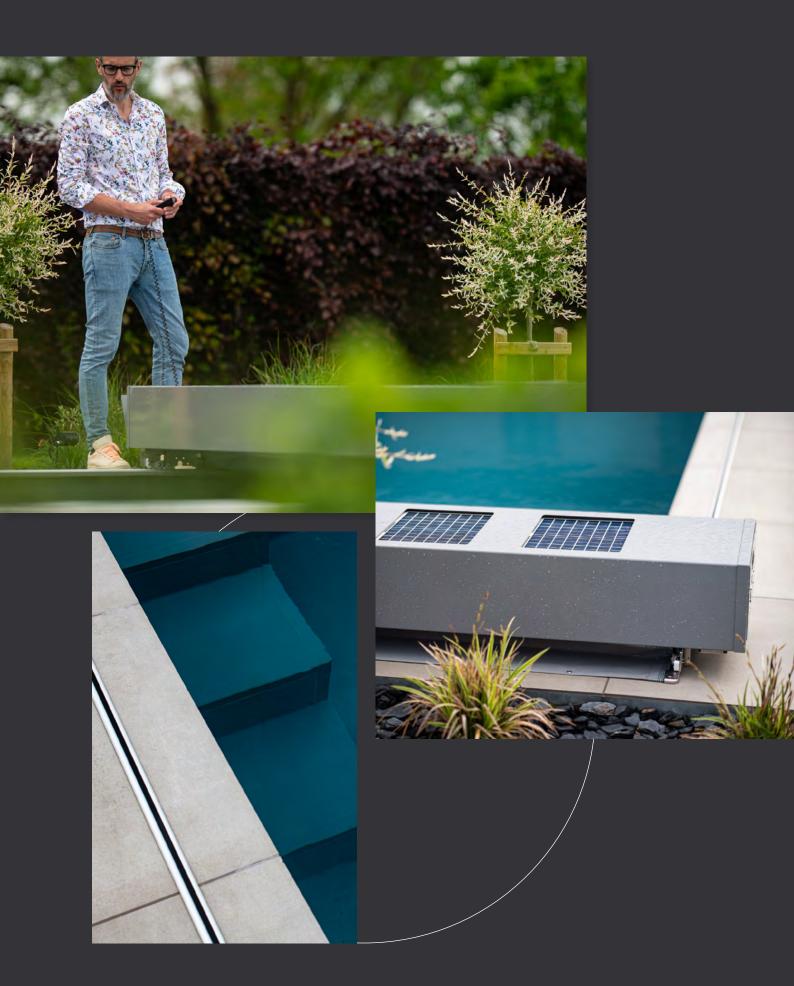

# Automatic/ *Model.*

The «Automatic» model is the crown of our range, combining technology, aesthetics and respect for the environment. Actuated by a wired or wireless control unit (with the pool kept in sight), it will provide you with optimum convenience and allow you to uncover or make your pool safe in less than one minute. His cover is chosen by demanding customers who refuse to compromise between aesthetics and performance.

## A reliable & patented technology

The exclusive, patented Coverseal system comprises a unique mechanism that allows the fabric to unroll and lock in place thanks to an extra-flat, extremely discreet, 10 mm thick rail. The fabric was developed by the Serge Ferrari brand, the world leader in this market, for top resistance to UV rays, extreme climatic conditions and the most exacting standards, particularly NF P90-308 of December 2013.