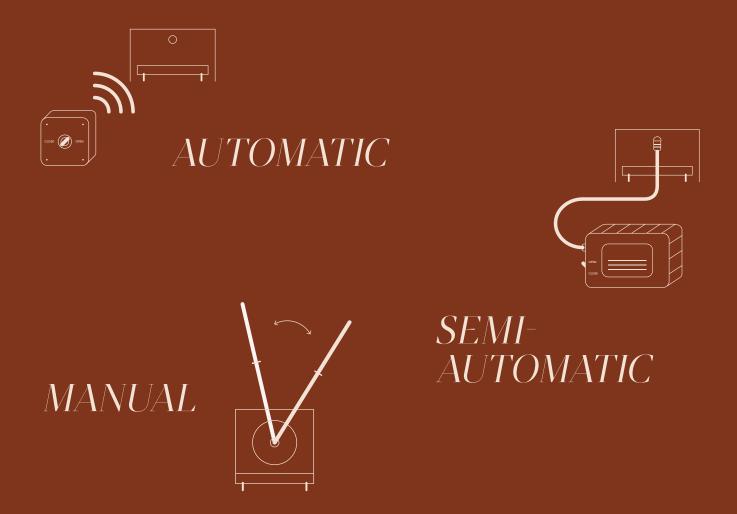

# Automatic/ *Model.*

The «Automatic» model is the crown of our range, combining technology, aesthetics and respect for the environment. Actuated by a wired or wireless control unit (with the pool kept in sight), it will provide you with optimum convenience and allow you to uncover or make your pool safe in less than one minute. His cover is chosen by demanding customers who refuse to compromise between aesthetics and performance.

# Semi-automatic *Model.*

The "Semi-Automatic" is characterised by a control unit equipped with batteries that can be charged on your domestic electrical supply within hours. Once this unit is charged, a couple of dozen opening/closing cycles are possible. Making your basin safe or uncovering it to enjoy it is effortless, in less than one minute.

The "Manual" model is the ideal solution for pool owners who wish to make the most of all the advantages of a Coverseal on a tighter budget. Actuated by a single-person-courtesy of a ratchet key, it allows you to guarantee maximum safety for your loved ones but also to keep your water cleaner and warmer, as do our "Semi-Automatic" and "Automatic" models.