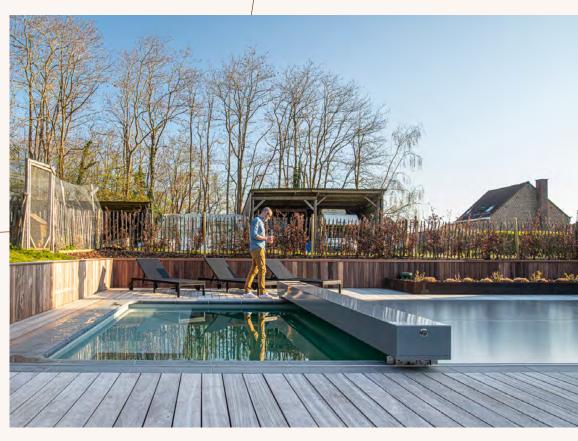

## A reliable & patented technology

The exclusive, patented Coverseal system comprises a unique mechanism that allows the fabric to unroll and lock in place thanks to an extra-flat, extremely discreet, 10 mm thick rail. The fabric was developed by the Serge Ferrari brand, the world leader in this market, for top resistance to UV rays, extreme climatic conditions and the most exacting standards, particularly NF P90-308 of December 2013.