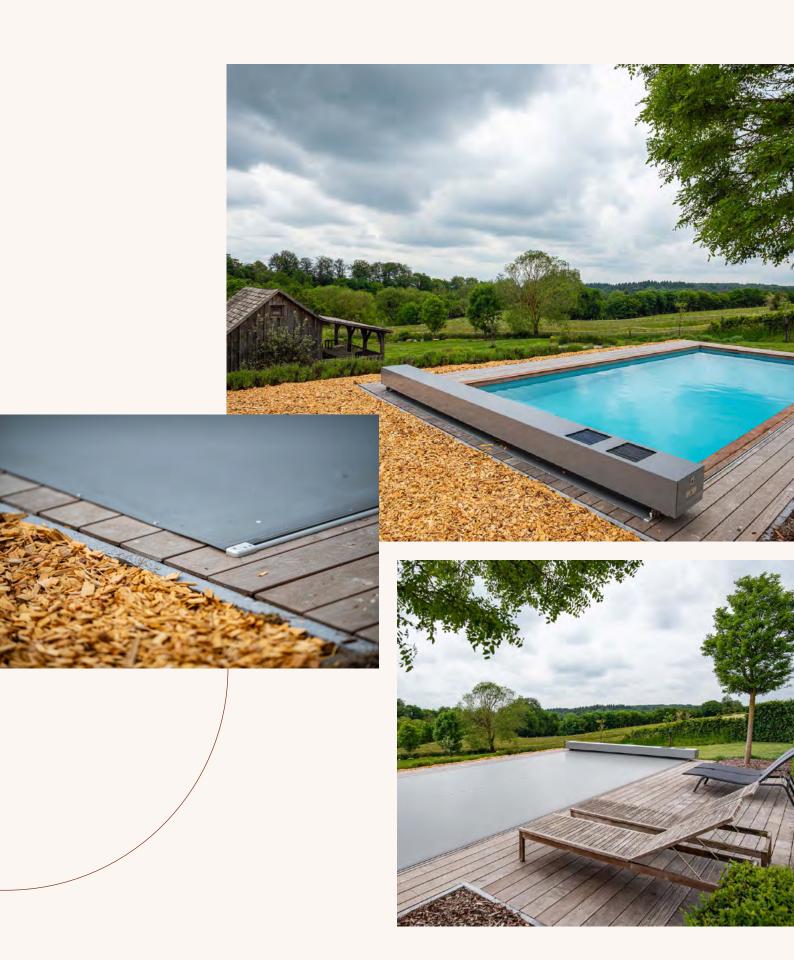

## A reliable & patented technology

The exclusive, patented Coverseal system comprises a unique mechanism that allows the fabric to unroll and lock in place thanks to an extra-flat, extremely discreet, 10 mm thick rail. The fabric was developed by the Serge Ferrari brand, the world leader in this market, for top resistance to UV rays, extreme climatic conditions and the most exacting standards, particularly NF P90-308 of December 2013.

### Total immersion in the landscape

Coverseal offers you different models according to your needs & requirements.