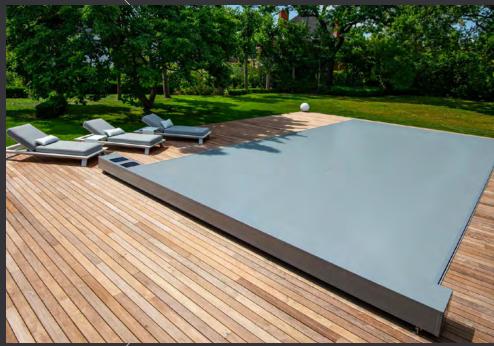

# Automatic/ *Model.*

The «Automatic» model is the crown of our range, combining technology, aesthetics and respect for the environment. Actuated by a wired or wireless control unit (with the pool kept in sight), it will provide you with optimum convenience and allow you to uncover or make your pool safe in less than one minute. His cover is chosen by demanding customers who refuse to compromise between aesthetics and performance.

# Semi-automatic *Model.*

The "Semi-Automatic" is characterised by a control unit equipped with batteries that can be charged on your domestic electrical supply within hours. Once this unit is charged, a couple of dozen opening/closing cycles are possible. Making your basin safe or uncovering it to enjoy it is effortless, in less than one minute.