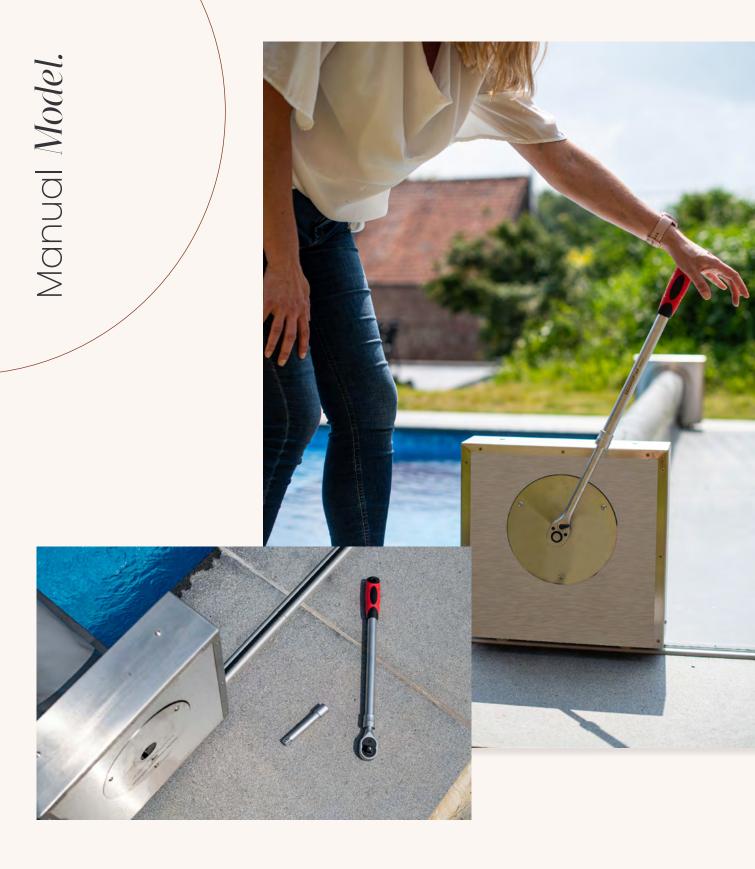

The "Manual" model is the ideal solution for pool owners who wish to make the most of all the advantages of a Coverseal on a tighter budget. Actuated by a single-person-courtesy of a ratchet key, it allows you to guarantee maximum safety for your loved ones but also to keep your water cleaner and warmer, as do our "Semi-Automatic" and "Automatic" models.