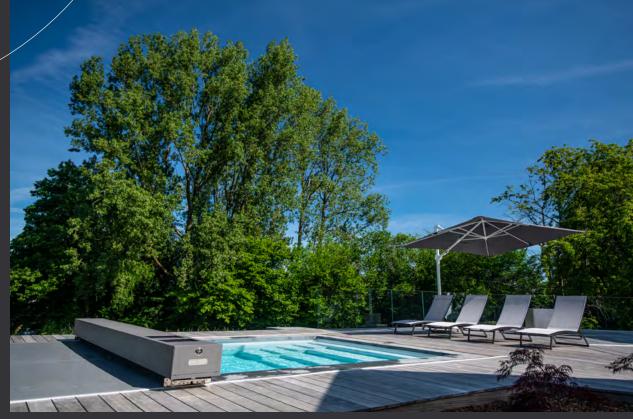

### Total immersion in the landscape

Coverseal offers you different models according to your needs & requirements.

# Automatic/ *Model.*

The «Automatic» model is the crown of our range, combining technology, aesthetics and respect for the environment. Actuated by a wired or wireless control unit (with the pool kept in sight), it will provide you with optimum convenience and allow you to uncover or make your pool safe in less than one minute. His cover is chosen by demanding customers who refuse to compromise between aesthetics and performance.