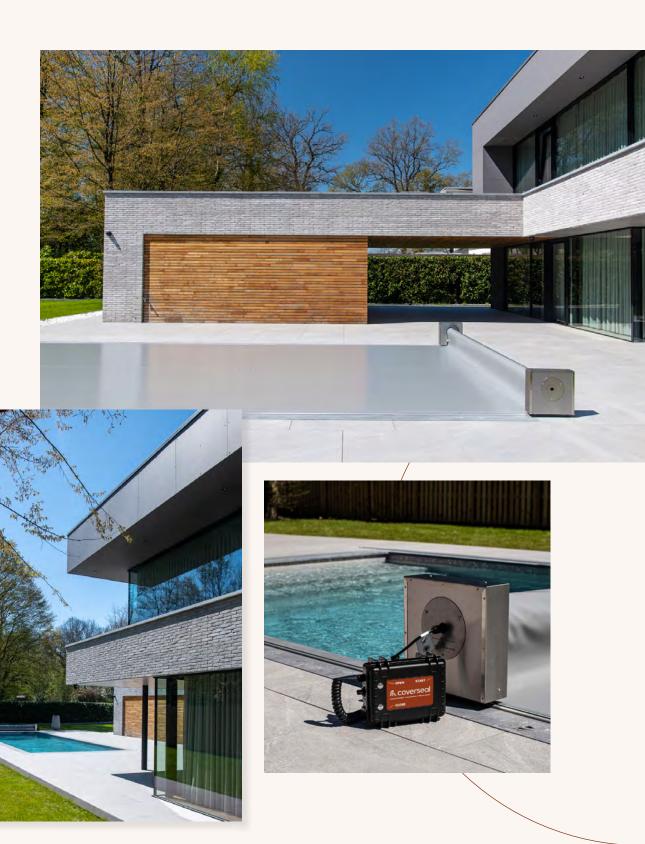

# Automatic/ *Model.*

The «Automatic» model is the crown of our range, combining technology, aesthetics and respect for the environment. Actuated by a wired or wireless control unit (with the pool kept in sight), it will provide you with optimum convenience and allow you to uncover or make your pool safe in less than one minute. His cover is chosen by demanding customers who refuse to compromise between aesthetics and performance.

# Semi-automatic *Model.*

The "Semi-Automatic" is characterised by a control unit equipped with batteries that can be charged on your domestic electrical supply within hours. Once this unit is charged, a couple of dozen opening/closing cycles are possible. Making your basin safe or uncovering it to enjoy it is effortless, in less than one minute.