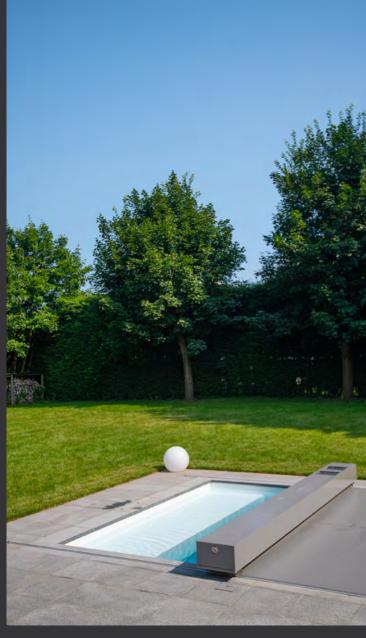

### Total immersion in the landscape

Coverseal offers you different models according to your needs & requirements.

# Automatic/ *Model.*

The «Automatic» model is the crown of our range, combining technology, aesthetics and respect for the environment. Actuated by a wired or wireless control unit (with the pool kept in sight), it will provide you with optimum convenience and allow you to uncover or make your pool safe in less than one minute. His cover is chosen by demanding customers who refuse to compromise between aesthetics and performance.