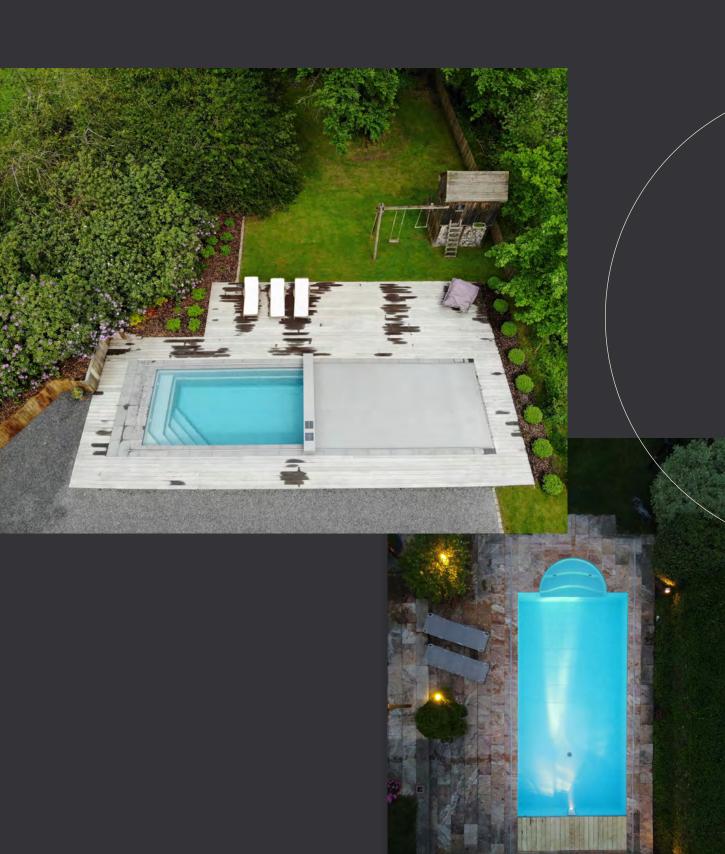

## A reliable & patented technology

The exclusive, patented Coverseal system comprises a unique mechanism that allows the fabric to unroll and lock in place thanks to an extra-flat, extremely discreet, 10 mm thick rail. The fabric was developed by the Serge Ferrari brand, the world leader in this market, for top resistance to UV rays, extreme climatic conditions and the most exacting standards, particularly NF P90-308 of December 2013.

# Automatic/ *Model.*

The «Automatic» model is the crown of our range, combining technology, aesthetics and respect for the environment. Actuated by a wired or wireless control unit (with the pool kept in sight), it will provide you with optimum convenience and allow you to uncover or make your pool safe in less than one minute. His cover is chosen by demanding customers who refuse to compromise between aesthetics and performance.