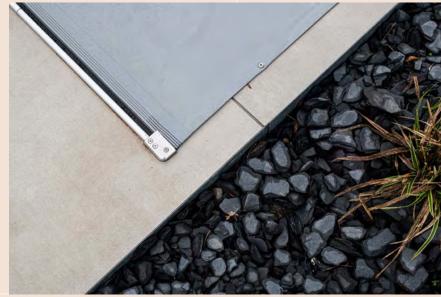

## A reliable & patented technology

The exclusive, patented Coverseal system comprises a unique mechanism that allows the fabric to unroll and lock in place thanks to an extra-flat, extremely discreet, 10 mm thick rail. The fabric was developed by the Serge Ferrari brand, the world leader in this market, for top resistance to UV rays, extreme climatic conditions and the most exacting standards, particularly NF P90-308 of December 2013.