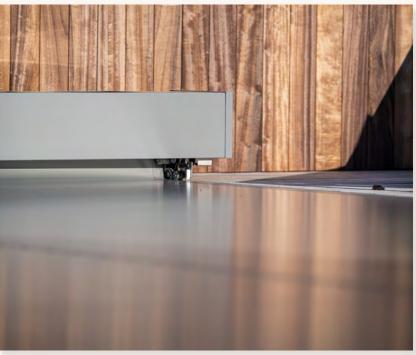

## A reliable & patented technology

The exclusive, patented Coverseal system comprises a unique mechanism that allows the fabric to unroll and lock in place thanks to an extra-flat, extremely discreet, 10 mm thick rail. The fabric was developed by the Serge Ferrari brand, the world leader in this market, for top resistance to UV rays, extreme climatic conditions and the most exacting standards, particularly NF P90-308 of December 2013.