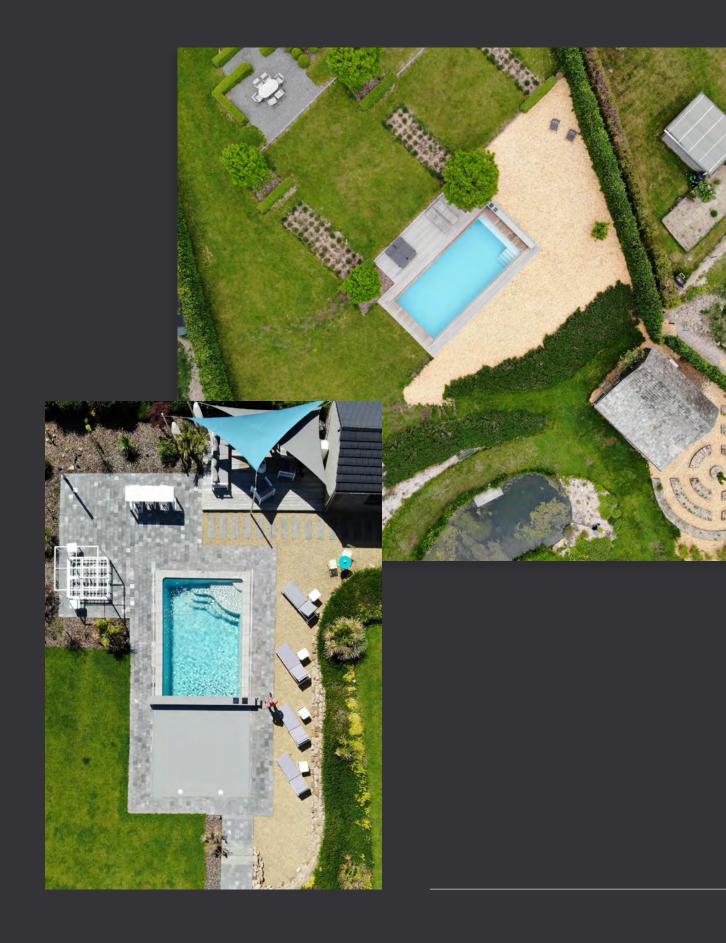

### Total immersion in the landscape

Coverseal offers you different models according to your needs & requirements.